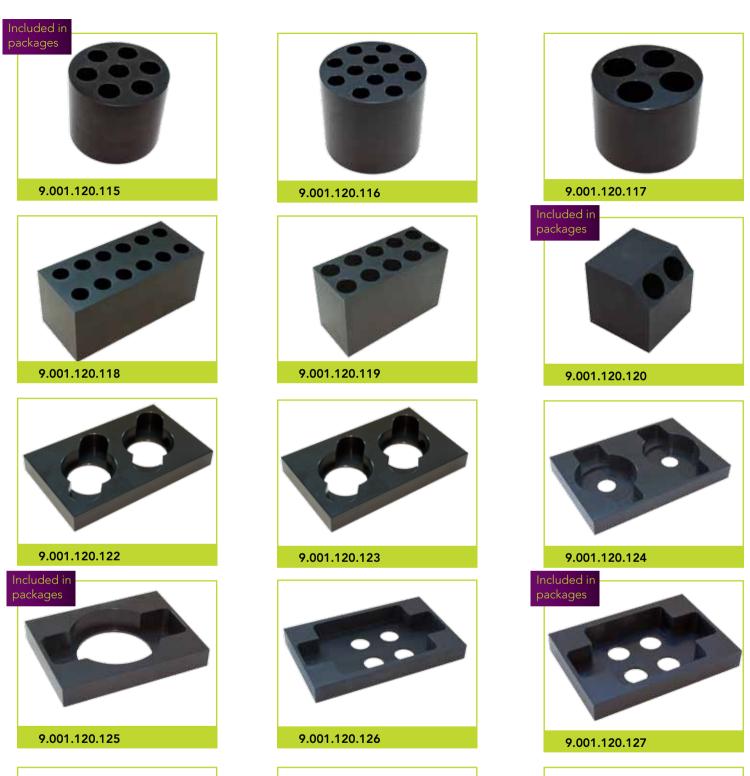

#### Alu blocks for Test Tubes

9.001.120.115 Alu blocks - Round block holds 7 tubes of 17 Ø Falcon

9.001.120.116 Alu blocks - Round block holds 12 tubes of 12 Ø Falcon 352003

**9.001.120.117** Alu blocks - Round block holds 4 tubes of 25 mL-23.5 mm Ø

9.001.120.118 Alu blocks - Rectangular block for portable incubator holds 12 tubes 17 mm Ø Falcon 352001

9.001.120.119 Alu blocks - Rectangular block for portable incubator holds 10 tubes Ø 12 mm Ø Falcon 352003/Nunc 343923

9.001.120.120 Alu blocks - Block for swim-up test, 45° angle, holds 2 centrifuge tubes of 17 mm Falcon 352095

#### Alu blocks for Culture Dishes

9.001.120.122 Alu blocks - Holds 2 culture dishes - Falcon 353001

9.001.120.123 Alu blocks - Holds 2 culture dishes - Nunc 150318

**9.001.120.124** Alu blocks - Holds 2 60 Ø center well dish - Falcon 353653

**9.001.120.125** Alu blocks - Holds 1 60 Ø culture dish - Falcon 353002 and Nunc 150288

9.001.120.126 Alu blocks - Holds 1 4-well dish - Falcon 353654

9.001.120.127 Alu blocks - Holds 1 4-well dish - Nunc 176740