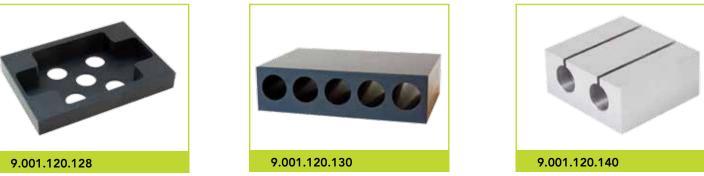

9.001.120.128 Alu blocks - Holds 1 5-well dish - MiniTube 19021/0005

## Alu blocks for Syringes

**9.001.120.130** Alu blocks - Hold 5 flushing syringes of 20 mL/22.5 mm

**9.001.120.140** Syringe warming block for 2x20 ml standard syringes.