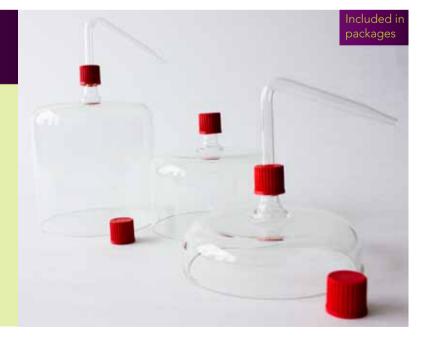

# Glass incubator hoods - for gassing culture dishes

**9.001.120.137** Ø 140 mm - height 75 mm

**9.001.120.138** Ø 140 mm - height 130 mm

9.001.120.139 Ø 140 mm - height 25 mm