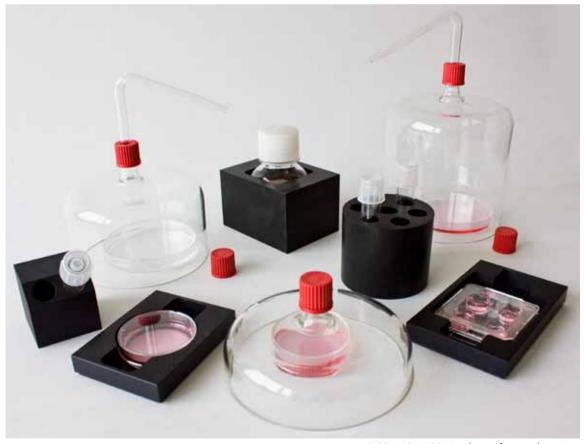

# Warming blocks and Glass incubator hoods

Accessories for maintaining the environment

- Different models fitting all sizes of: tubes, culture dishes, syringes, humidifiers and media bottles
- Three glass incubator hoods for gassing culture dishes

# Glass incubator hoods - for gassing culture dishes

**9.001.120.137** Ø 140 mm - height 75 mm

**9.001.120.138** Ø 140 mm - height 130 mm

9.001.120.139 Ø 140 mm - height 25 mm

#### Alu blocks for Test Tubes

9.001.120.115 Alu blocks - Round block holds 7 tubes of 17 Ø Falcon

9.001.120.116 Alu blocks - Round block holds 12 tubes of 12 Ø Falcon 352003

**9.001.120.117** Alu blocks - Round block holds 4 tubes of 25 mL-23.5 mm Ø

#### Alu blocks for Media Bottles

9.001.120.133 Alu blocks - Holds 1 IVF media flask of 125 mL

9.001.120.134 Alu blocks - Holds 2 media flasks of 60 mL